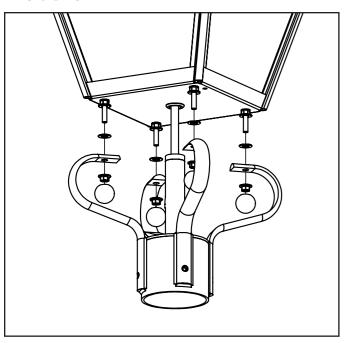

HIN THIS LUMINAIRE SHALL ONLY BE REPLACED BY THE MANUFACTURER, THEIR SERVICE AGENT OR SIMILAR QUALIFIED PERSON.
- THE LUMINAIRE SHOULD BE POSITIONED SO THAT PROLONGED STARING INTO THE LUMINAIRE AT A DISTANCE CLOSER THAN 2.7 METERS IS NOT EXPECTED.

#### PRODUCT DETAILS

|                         | FROG BASE            | CAST BASE            | $\triangle$ |
|-------------------------|----------------------|----------------------|-------------|
| CxS ∤III>               | 0.230 m <sup>2</sup> | 0.213 m <sup>2</sup> |             |
| Weight 🖺                | 7.9 kg               | 7.8kg                |             |
| UNIT: mm  417  417  417 |                      |                      | 969         |

#### **TOOLS REQUIRED**



05/07/2022 4/4 1/4

### **BASE ATTACHMENT**

#### FROG BASE



#### **CAST BASE**





## WIRING



Wiring procedure should be carried out before mounting the luminaire on the column









Take care to not trap any cables

# 5 CORE CABLE (DALI)



2/4