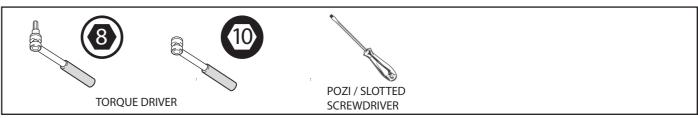

ON BETWEEN LOW VOLTAGE SUPPLY AND CONTROL.
- LEDS CONTAINED WITHIN THIS LUMINAIRE SHALL ONLY BE REPLACED BY THE MANUFACTURER, THEIR SERVICE AGENT OR SIMILAR QUALIFIED PERSON.
- THE LUMINAIRE SHOULD BE POSITIONED SO THAT PROLONGED STARING INTO THE LUMINAIRE AT A DISTANCE CLOSER THAN 2.7 METERS IS NOT EXPECTED.

#### PRODUCT DETAILS

|                         | FROG BASE            | CAST BASE            | $\triangle$ |
|-------------------------|----------------------|----------------------|-------------|
| CxS ∤III>               | 0.230 m <sup>2</sup> | 0.213 m <sup>2</sup> |             |
| Weight 🖺                | 7.9 kg               | 7.8kg                |             |
| UNIT: mm  417  417  417 |                      |                      | 969         |

#### **TOOLS REQUIRED**



05/07/2022 4/4 1/4

### **BASE ATTACHMENT**

#### FROG BASE



#### **CAST BASE**





## WIRING



Wiring procedure should be carried out before mounting the luminaire on the column









Take care to not trap any cables

# 5 CORE CABLE (DALI)



2/4