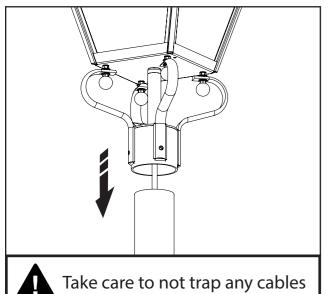

## WIRING

Wiring procedure should be carried out before mounting the luminaire on the column

Take care to not trap any cables