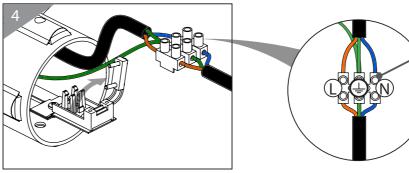

## WIRING

Wiring procedure should be carried out before mounting the luminaire on the column

Take care to not trap any cables