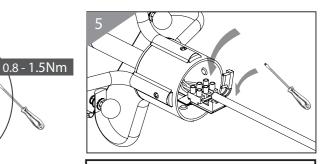

## WIRING

Wiring procedure should be carried out before mounting the luminaire on the column

Take care to not trap any cables