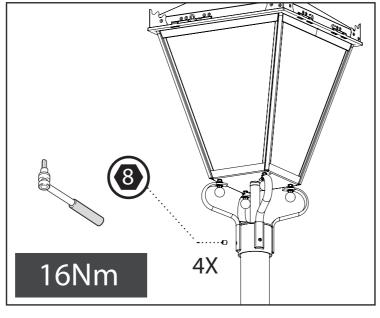

#### **COLUMN MOUNTING**





# ROAD SIDE Ensure correct

**ENSURE LANTERN IS VERTICAL** 

#### **MAINTENANCE ACCESS**

lid stay



Pindar Road, Hoddesdon, Hertfordshire, EN11 ODX T: +44 (0) 1992 474600 | E: info@dwwindsor.com

www.dwwindsor.com

Due to continuous product development the details within this document information or visit: www.dwwindsor.com

# are subject to change at any time, please contact us for the most up-to-date

# **DY** DW Windsor

# WINDSOR URBAN

# **Installation Instructions**

10/630/11 Rev A



(€ CH ⊕



**IP65 IK08** 

230VAC 50Hz



# **IMPORTANT**

- DISCONNECT ELECTRICAL SUPPLY BEFORE INSTALLATION OR SERVICING.
- THIS PRODUCT MUST BE EARTHED.
- THIS PRODUCT IS DESIGNED TO OPERATE OUTDOORS.
- THIS PRODUCT CONTAINS A LIGHT SOURCE OF ENERGY EFFICIENCY CLASS C TO F, THIS IS DEPENDENT ON