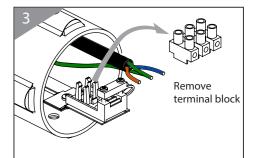

## WIRING

Wiring procedure should be carried out before mounting the luminaire on the column

Take care to not trap any cables