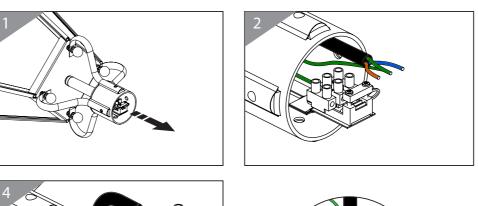

## WIRING

Wiring procedure should be carried out before mounting the luminaire on the column

Take care to not trap any cables