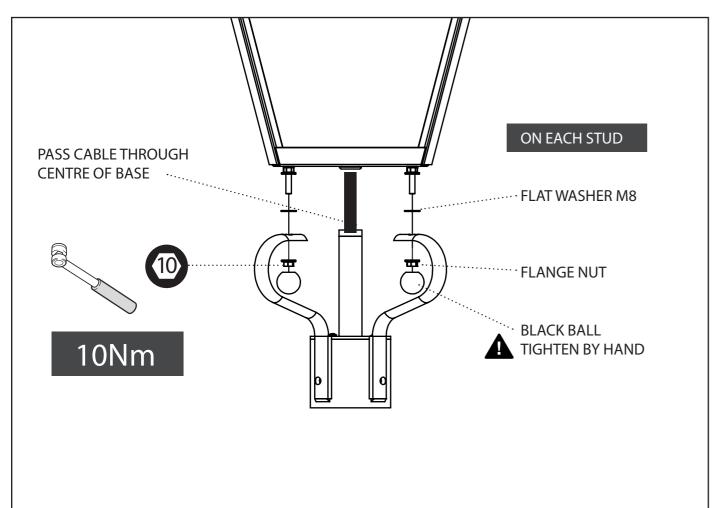

### **BASE ATTACHMENT**

#### FROG BASE

## WIRING

Wiring procedure should be carried out before mounting the luminaire on the column

Take care to not trap any cables