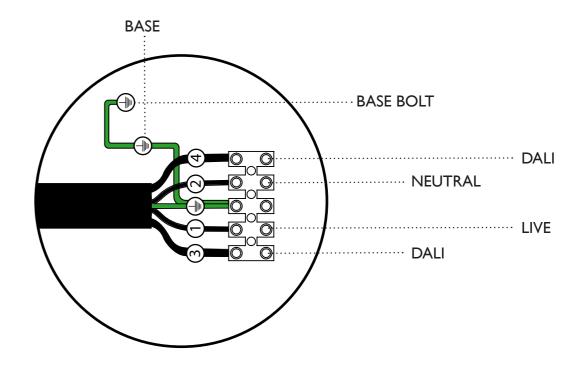

## WIRING

Wiring procedure should be carried out before mounting the luminaire on the column

Take care to not trap any cables

# 5 CORE CABLE (DALI)

2/4