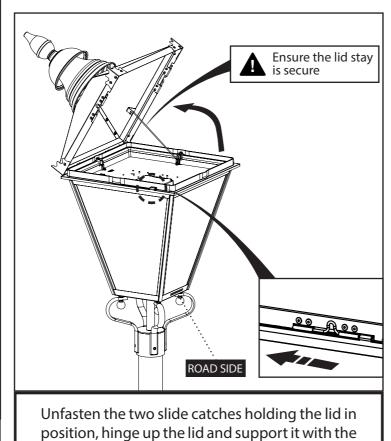

# ROAD SIDE Ensure correct

**ENSURE LANTERN IS VERTICAL** 

#### **MAINTENANCE ACCESS**

lid stay

Pindar Road, Hoddesdon, Hertfordshire, EN11 ODX T: +44 (0) 1992 474600 | E: info@dwwindsor.com

www.dwwindsor.com

Due to continuous product development the details within this document information or visit: www.dwwindsor.com