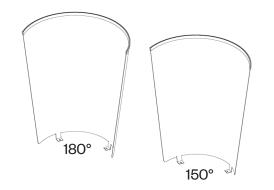

#### SUPPLIED PARTS

• External Light Shield x1 (180° Shield or 150° Shield), Mounting Screws x2 (M4 x 8 Taptite), Lockwashers x2 (M4)