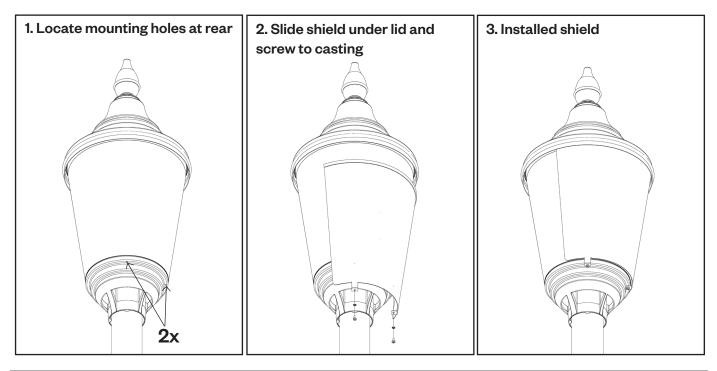

# DWYork/SalisburyWindsorWarwick/Waterford

## Installation Instructions for External Anti-glare shields

#### SUPPLIED PARTS

• External Light Shield x1 (180° Shield or 150° Shield), Mounting Screws x2 (M4 x 8 Taptite), Lockwashers x2 (M4)



#### MOUNTING



### **TOOLS REQUIRED**

Tools not supplied unless otherwise stated.



DW Windsor Pindar Road, Hoddesdon, Hertfordshire, EN11 ODX T: +44 (0) 1992 474600 | E: info@dwwindsor.com dwwindsor.com

Due to continuous product development the details within this document are subject to change at any time, please contact us for the most up-to-date information or visit: www.dwwindsor.com