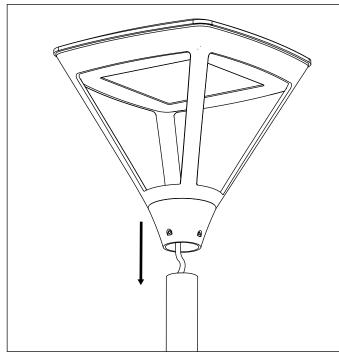

### Step 1

Place lantern on top of post. Ensure cable is not trapped between lantern and post.