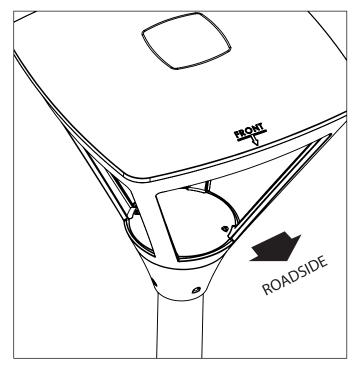

#### Step 3

Ensure lantern is facing correct direction using indication markers on top.

LEDs contained within this luminaire shall only be replaced by the manufacturer, their service agent or similar qualified person.