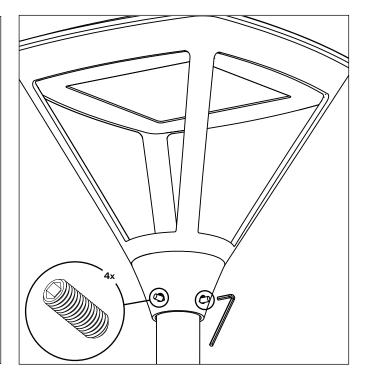

e Light Hazard Group 0 At A Distance (HD) Of 1.9m From Product.
- Do Not Stare At The Light Source.
- Personnel To Wear Protective Safety Glasses Compliant With 'EN166 1F/EN169' When Commissioning/Maintaining This Product.

T: +44 (0) 1992 474600 | E: info@dwwindsor.com

Pindar Road, Hoddesdon, Hertfordshire, EN11 ODX

Due to continuous product development the details within this document are subject to change at any time, please contact us for the most up-to-date information or visit: www.dwwindsor.com

dwwindsor.com

DW Windsor

## Sheet 1 of 2

IP66 IK10 CE

50289-001



## Sofia Installation Steps | Post Top

### Step 1

Place lantern on top of post. Ensure cable is not trapped between lantern and post.



#### Step 2

Tighten all four grub screws and ensure that lantern is straight.



#### Step 3

Ensure lantern is facing correct direction using indication markers on top.



LEDs contained within this luminaire shall only be replaced by the manufacturer, their service agent or similar qualified person.



#### DW Windsor

Pindar Road, Hoddesdon, Hertfordshire, EN11 ODX T: +44 (0) 1992 474600 | E: info@dwwindsor.com

dwwindsor.com