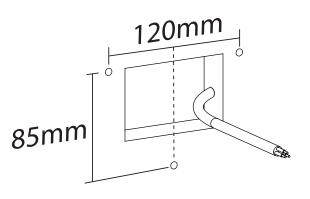

## Installation Instructions

### IMPORTANT

- DISCONNECT ELECTRICAL SUPPLY BEFORE INSTALLATION OR SERVICING.
- THIS PRODUCT MUST BE EARTHED.
- THIS PRODUCT IS DESIGNED TO OPERATE OUTDOORS. IF REQUIRED TO BE USED INDOORS PLEASE CONSULT DW WINDSOR.
- THE LIGHT SOURCE FITTED IN THIS LUMINAIRE SHALL ONLY BE REPLACED BY DW WINDSOR
- DO NOT LOOK DIRECTLY AT LED LIGHT SOURCE (NON-OPAL VERSION)
- THE LUMINAIRE SHOULD BE POSITIONED SO THAT PROLONGED STARING INTO THE LUMINAIRE AT DISTANCE CLOSER THAN 1.2M IS PREVENTED