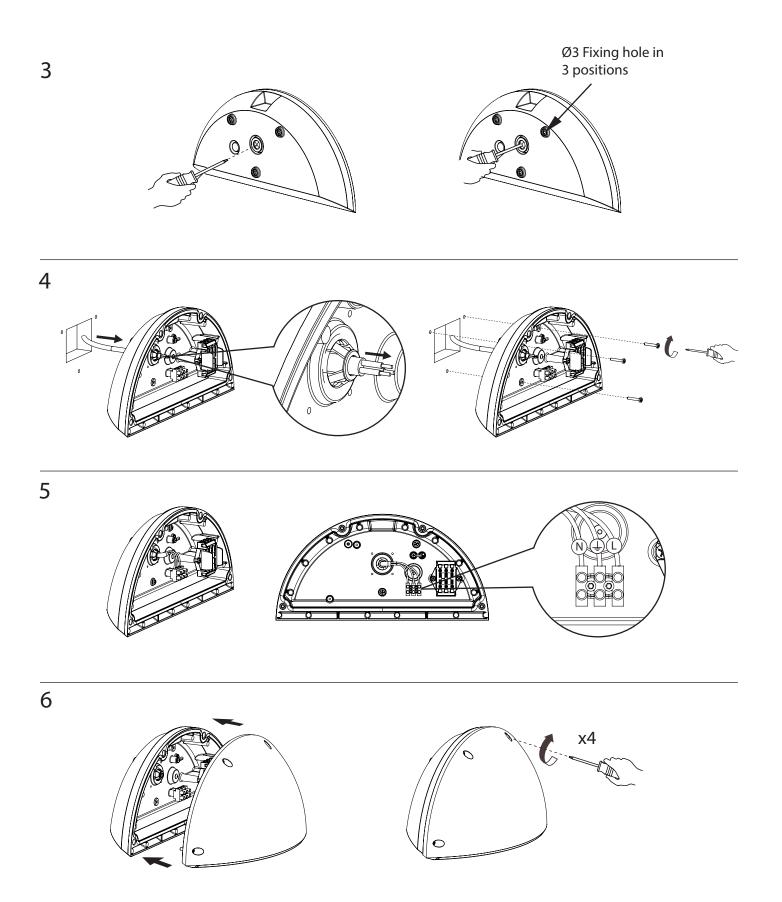

### IMPORTANT

- DISCONNECT ELECTRICAL SUPPLY BEFORE INSTALLATION OR SERVICING.
- THIS PRODUCT MUST BE EARTHED.
- THIS PRODUCT IS DESIGNED TO OPERATE OUTDOORS. IF REQUIRED TO BE USED INDOORS PLEASE CONSULT DW WINDSOR.
- THE LIGHT SOURCE FITTED IN THIS LUMINAIRE SHALL ONLY BE REPLACED BY DW WINDSOR
- DO NOT LOOK DIRECTLY AT LED LIGHT SOURCE (NON-OPAL VERSION)
- THE LUMINAIRE SHOULD BE POSITIONED SO THAT PROLONGED STARING INTO THE LUMINAIRE AT DISTANCE CLOSER THAN 1.2M IS PREVENTED