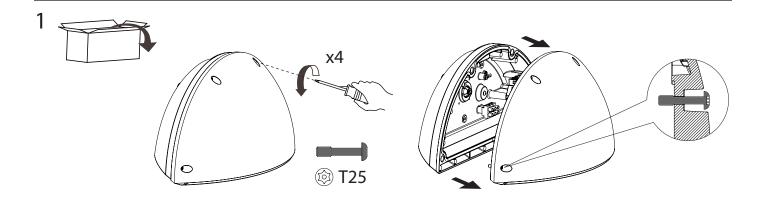

## Installation Instructions

### IMPORTANT

- DISCONNECT ELECTRICAL SUPPLY BEFORE INSTALLATION OR SERVICING.
- THIS PRODUCT MUST BE EARTHED.
- THIS PRODUCT IS DESIGNED TO OPERATE OUTDOORS. IF REQUIRED TO BE USED INDOORS PLEASE CONSULT DW WINDSOR.
- THE LIGHT SOURCE FITTED IN THIS LUMINAIRE SHALL ONLY BE REPLACED BY DW WINDSOR
- DO NOT LOOK DIRECTLY AT LED LIGHT SOURCE (NON-OPAL VERSION)
- THE LUMINAIRE SHOULD BE POSITIONED SO THAT PROLONGED STARING INTO THE LUMINAIRE AT DISTANCE CLOSER THAN 1.2M IS PREVENTED