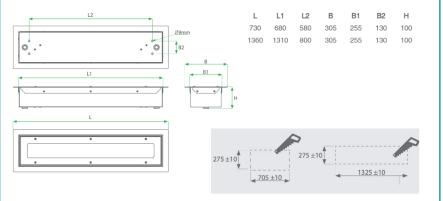

#### **Mounting Options** Power 83.2W (max)

Recessed Polycarbonate Glazing

Fabricated stainless steel Housing Black RAL 9005 Colours Polyester powder coat Finish

IP65 **IP Rating** IK10+ **IK Rating** 

12kg (Kova Recessed 600) Weight 20kg (Kova Recessed 1200)