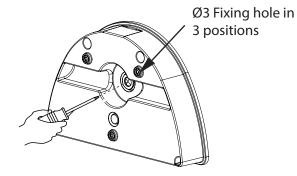

CAL SUPPLY BEFORE INSTALLATION OR SERVICING. • THIS PRODUCT MUST BE EARTHED.
- THIS PRODUCT IS DESIGNED TO OPERATE OUTDOORS. IF REQUIRED TO BE USED INDOORS PLEASE CONSULT DW WINDSOR.
- THE LIGHT SOURCE FITTED IN THIS LUMINAIRE SHALL ONLY BE REPLACED
- DO NOT LOOK DIRECTLY AT LED LIGHT SOURCE ( NON-OPAL VERSION )
- THE LUMINAIRE SHOULD BE POSITIONED SO THAT PROLONGED STARING INTO THE LUMINAIRE AT DISTANCE CLOSER THAN 1.2M IS PREVENTED

230VAC 50Hz

### **Product Details**

|                            | Max. Weight (kg) |
|----------------------------|------------------|
| Kirium Wall                | 3.6              |
| Kirium Wall with Emergency | 4.4              |

|        | Power Ranges (Watts) |
|--------|----------------------|
| 16 LED | 12 - 37W             |







**A2** 









## **A4**



## **A5**





## **A6**



FOR PRODUCTS WITH EMERGENCY OPTION

Battery connections are detached during the transportation to avoid battery drainage.

Attach both black and red wires to the corresponding battery terminals before fitting the front section.





# Kirium Wall

**BESA** mount



B2



2 x Ø 4.5 mm

B3





B4





## **B5**





### **B6**



### FOR PRODUCTS WITH EMERGENCY OPTION

Battery connections are detached during the transportation to avoid battery drainage.

Attach both black and red wires to the corresponding battery terminals before fitting the front section.