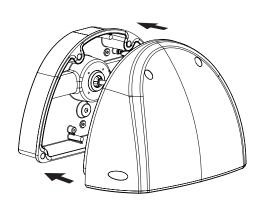

T LED LIGHT SOURCE ( NON-OPAL VERSION )
- THE LUMINAIRE SHOULD BE POSITIONED SO THAT PROLONGED STARING INTO THE LUMINAIRE AT DISTANCE CLOSER THAN 1.2M IS PREVENTED

230VAC 50Hz

### **Product Details**

|                            | Max. Weight (kg) |
|----------------------------|------------------|
| Kirium Wall                | 3.6              |
| Kirium Wall with Emergency | 4.4              |

|        | Power Ranges (Watts) |
|--------|----------------------|
| 16 LED | 12 - 37W             |







**A2** 









## **A4**



## **A5**





## **A6**



FOR PRODUCTS WITH EMERGENCY OPTION

Battery connections are detached during the transportation to avoid battery drainage.

Attach both black and red wires to the corresponding battery terminals before fitting the front section.





# Kirium Wall

**BESA** mount



B2



2 x Ø 4.5 mm

B3





B4





## **B5**





### **B6**



### FOR PRODUCTS WITH EMERGENCY OPTION

Battery connections are detached during the transportation to avoid battery drainage.

Attach both black and red wires to the corresponding battery terminals before fitting the front section.