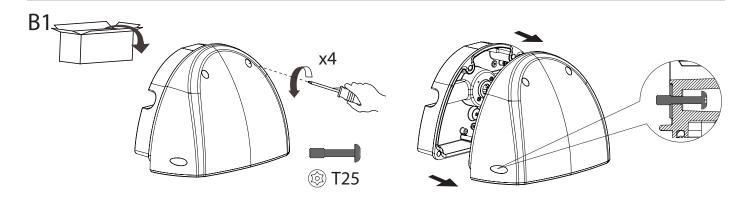

ON )
- THE LUMINAIRE SHOULD BE POSITIONED SO THAT PROLONGED STARING INTO THE LUMINAIRE AT DISTANCE CLOSER THAN 1.2M IS PREVENTED

230VAC 50Hz

### **Product Details**

|                            | Max. Weight (kg) |
|----------------------------|------------------|
| Kirium Wall                | 3.6              |
| Kirium Wall with Emergency | 4.4              |

|        | Power Ranges (Watts) |
|--------|----------------------|
| 16 LED | 12 - 37W             |







**A2** 









## **A4**



## **A5**





## **A6**



FOR PRODUCTS WITH EMERGENCY OPTION

Battery connections are detached during the transportation to avoid battery drainage.

Attach both black and red wires to the corresponding battery terminals before fitting the front section.





# Kirium Wall

**BESA** mount



B2



2 x Ø 4.5 mm

B3





B4





## **B5**





### **B6**



### FOR PRODUCTS WITH EMERGENCY OPTION

Battery connections are detached during the transportation to avoid battery drainage.

Attach both black and red wires to the corresponding battery terminals before fitting the front section.