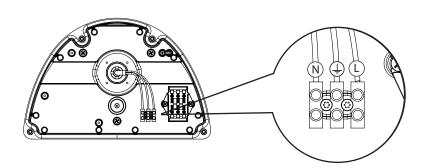

OR SERVICING. • THIS PRODUCT MUST BE EARTHED.
- THIS PRODUCT IS DESIGNED TO OPERATE OUTDOORS. IF REQUIRED TO BE USED INDOORS PLEASE CONSULT DW WINDSOR.
- THE LIGHT SOURCE FITTED IN THIS LUMINAIRE SHALL ONLY BE REPLACED
- DO NOT LOOK DIRECTLY AT LED LIGHT SOURCE ( NON-OPAL VERSION )
- THE LUMINAIRE SHOULD BE POSITIONED SO THAT PROLONGED STARING INTO THE LUMINAIRE AT DISTANCE CLOSER THAN 1.2M IS PREVENTED

230VAC 50Hz

### **Product Details**

|                            | Max. Weight (kg) |
|----------------------------|------------------|
| Kirium Wall                | 3.6              |
| Kirium Wall with Emergency | 4.4              |

|        | Power Ranges (Watts) |
|--------|----------------------|
| 16 LED | 12 - 37W             |







**A2** 









## **A4**



## **A5**





## **A6**



FOR PRODUCTS WITH EMERGENCY OPTION

Battery connections are detached during the transportation to avoid battery drainage.

Attach both black and red wires to the corresponding battery terminals before fitting the front section.





# Kirium Wall

**BESA** mount



B2



2 x Ø 4.5 mm

B3





B4





## **B5**





### **B6**



### FOR PRODUCTS WITH EMERGENCY OPTION

Battery connections are detached during the transportation to avoid battery drainage.

Attach both black and red wires to the corresponding battery terminals before fitting the front section.