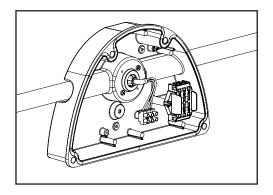

PROLONGED STARING INTO THE LUMINAIRE AT DISTANCE CLOSER THAN 1.2M IS PREVENTED

230VAC 50Hz

### **Product Details**

|                            | Max. Weight (kg) |
|----------------------------|------------------|
| Kirium Wall                | 3.6              |
| Kirium Wall with Emergency | 4.4              |

|        | Power Ranges (Watts) |
|--------|----------------------|
| 16 LED | 12 - 37W             |







**A2** 









## **A4**



## **A5**





## **A6**



FOR PRODUCTS WITH EMERGENCY OPTION

Battery connections are detached during the transportation to avoid battery drainage.

Attach both black and red wires to the corresponding battery terminals before fitting the front section.





# Kirium Wall

**BESA** mount



B2



2 x Ø 4.5 mm

B3





B4





## **B5**





### **B6**



### FOR PRODUCTS WITH EMERGENCY OPTION

Battery connections are detached during the transportation to avoid battery drainage.

Attach both black and red wires to the corresponding battery terminals before fitting the front section.