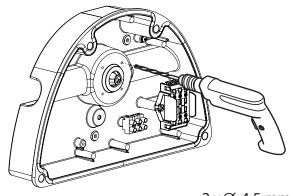

THE LUMINAIRE SHOULD BE POSITIONED SO THAT PROLONGED STARING INTO THE LUMINAIRE AT DISTANCE CLOSER THAN 1.2M IS PREVENTED

230VAC 50Hz

### **Product Details**

|                            | Max. Weight (kg) |
|----------------------------|------------------|
| Kirium Wall                | 3.6              |
| Kirium Wall with Emergency | 4.4              |

|        | Power Ranges (Watts) |
|--------|----------------------|
| 16 LED | 12 - 37W             |







**A2** 









## **A4**



## **A5**





## **A6**



FOR PRODUCTS WITH EMERGENCY OPTION

Battery connections are detached during the transportation to avoid battery drainage.

Attach both black and red wires to the corresponding battery terminals before fitting the front section.





# Kirium Wall

**BESA** mount



B2



2 x Ø 4.5 mm

B3





B4





## **B5**





### **B6**



### FOR PRODUCTS WITH EMERGENCY OPTION

Battery connections are detached during the transportation to avoid battery drainage.

Attach both black and red wires to the corresponding battery terminals before fitting the front section.