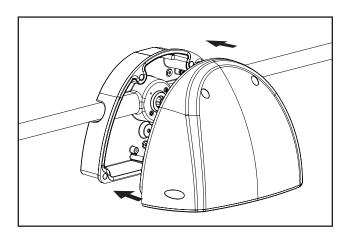

.6              |
| Kirium Wall with Emergency | 4.4              |

|        | Power Ranges (Watts) |
|--------|----------------------|
| 16 LED | 12 - 37W             |







**A2** 









## **A4**



## **A5**





## **A6**



FOR PRODUCTS WITH EMERGENCY OPTION

Battery connections are detached during the transportation to avoid battery drainage.

Attach both black and red wires to the corresponding battery terminals before fitting the front section.





# Kirium Wall

**BESA** mount



B2



2 x Ø 4.5 mm

B3





B4





## **B5**





### **B6**



### FOR PRODUCTS WITH EMERGENCY OPTION

Battery connections are detached during the transportation to avoid battery drainage.

Attach both black and red wires to the corresponding battery terminals before fitting the front section.