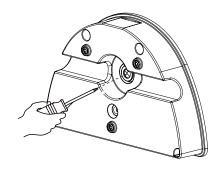

D BE POSITIONED SO THAT PROLONGED STARING INTO THE LUMINAIRE AT DISTANCE CLOSER THAN 1.2M IS PREVENTED

230VAC 50Hz

### **Product Details**

|                            | Max. Weight (kg) |
|----------------------------|------------------|
| Kirium Wall                | 3.6              |
| Kirium Wall with Emergency | 4.4              |

|        | Power Ranges (Watts) |
|--------|----------------------|
| 16 LED | 12 - 37W             |







**A2** 









## **A4**



## **A5**





## **A6**



FOR PRODUCTS WITH EMERGENCY OPTION

Battery connections are detached during the transportation to avoid battery drainage.

Attach both black and red wires to the corresponding battery terminals before fitting the front section.





# Kirium Wall

**BESA** mount



B2



2 x Ø 4.5 mm

B3





B4





## **B5**





### **B6**



### FOR PRODUCTS WITH EMERGENCY OPTION

Battery connections are detached during the transportation to avoid battery drainage.

Attach both black and red wires to the corresponding battery terminals before fitting the front section.