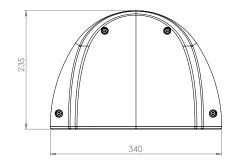

DISCONNECT ELECTRICAL SUPPLY BEFORE INSTALLATION OR SERVICING. • THIS PRODUCT MUST BE EARTHED.
- THIS PRODUCT IS DESIGNED TO OPERATE OUTDOORS. IF REQUIRED TO BE USED INDOORS PLEASE CONSULT DW WINDSOR.
- THE LIGHT SOURCE FITTED IN THIS LUMINAIRE SHALL ONLY BE REPLACED
- DO NOT LOOK DIRECTLY AT LED LIGHT SOURCE ( NON-OPAL VERSION )
- THE LUMINAIRE SHOULD BE POSITIONED SO THAT PROLONGED STARING INTO THE LUMINAIRE AT DISTANCE CLOSER THAN 1.2M IS PREVENTED

230VAC 50Hz

### **Product Details**

|                            | Max. Weight (kg) |
|----------------------------|------------------|
| Kirium Wall                | 3.6              |
| Kirium Wall with Emergency | 4.4              |

|        | Power Ranges (Watts) |
|--------|----------------------|
| 16 LED | 12 - 37W             |







**A2** 









## **A4**



## **A5**





## **A6**



FOR PRODUCTS WITH EMERGENCY OPTION

Battery connections are detached during the transportation to avoid battery drainage.

Attach both black and red wires to the corresponding battery terminals before fitting the front section.





# Kirium Wall

**BESA** mount



B2



2 x Ø 4.5 mm

B3





B4





## **B5**





### **B6**



### FOR PRODUCTS WITH EMERGENCY OPTION

Battery connections are detached during the transportation to avoid battery drainage.

Attach both black and red wires to the corresponding battery terminals before fitting the front section.