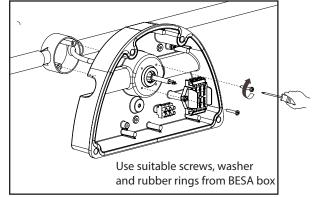

IONED SO THAT PROLONGED STARING INTO THE LUMINAIRE AT DISTANCE CLOSER THAN 1.2M IS PREVENTED

230VAC 50Hz

### **Product Details**

|                            | Max. Weight (kg) |
|----------------------------|------------------|
| Kirium Wall                | 3.6              |
| Kirium Wall with Emergency | 4.4              |

|        | Power Ranges (Watts) |
|--------|----------------------|
| 16 LED | 12 - 37W             |







**A2** 









## **A4**



## **A5**





## **A6**



FOR PRODUCTS WITH EMERGENCY OPTION

Battery connections are detached during the transportation to avoid battery drainage.

Attach both black and red wires to the corresponding battery terminals before fitting the front section.





# Kirium Wall

**BESA** mount



B2



2 x Ø 4.5 mm

B3





B4





## **B5**





### **B6**



### FOR PRODUCTS WITH EMERGENCY OPTION

Battery connections are detached during the transportation to avoid battery drainage.

Attach both black and red wires to the corresponding battery terminals before fitting the front section.