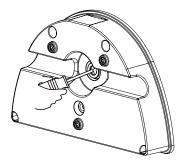

BE POSITIONED SO THAT PROLONGED STARING INTO THE LUMINAIRE AT DISTANCE CLOSER THAN 1.2M IS PREVENTED

230VAC 50Hz

### **Product Details**

|                            | Max. Weight (kg) |
|----------------------------|------------------|
| Kirium Wall                | 3.6              |
| Kirium Wall with Emergency | 4.4              |

|        | Power Ranges (Watts) |
|--------|----------------------|
| 16 LED | 12 - 37W             |







**A2** 









## **A4**



## **A5**





## **A6**



FOR PRODUCTS WITH EMERGENCY OPTION

Battery connections are detached during the transportation to avoid battery drainage.

Attach both black and red wires to the corresponding battery terminals before fitting the front section.





# Kirium Wall

**BESA** mount



B2



2 x Ø 4.5 mm

B3





B4





## **B5**





### **B6**



### FOR PRODUCTS WITH EMERGENCY OPTION

Battery connections are detached during the transportation to avoid battery drainage.

Attach both black and red wires to the corresponding battery terminals before fitting the front section.