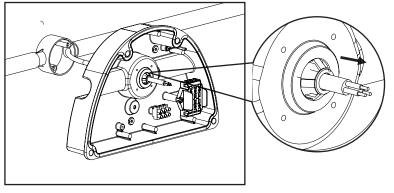

ITIONED SO THAT PROLONGED STARING INTO THE LUMINAIRE AT DISTANCE CLOSER THAN 1.2M IS PREVENTED

230VAC 50Hz

### **Product Details**

|                            | Max. Weight (kg) |
|----------------------------|------------------|
| Kirium Wall                | 3.6              |
| Kirium Wall with Emergency | 4.4              |

|        | Power Ranges (Watts) |
|--------|----------------------|
| 16 LED | 12 - 37W             |







**A2** 









## **A4**



## **A5**





## **A6**



FOR PRODUCTS WITH EMERGENCY OPTION

Battery connections are detached during the transportation to avoid battery drainage.

Attach both black and red wires to the corresponding battery terminals before fitting the front section.





# Kirium Wall

**BESA** mount



B2



2 x Ø 4.5 mm

B3





B4





## **B5**





### **B6**



### FOR PRODUCTS WITH EMERGENCY OPTION

Battery connections are detached during the transportation to avoid battery drainage.

Attach both black and red wires to the corresponding battery terminals before fitting the front section.