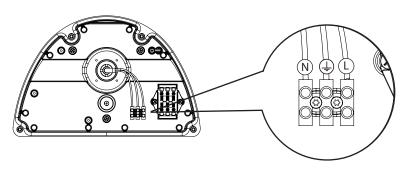

ROLONGED STARING INTO THE LUMINAIRE AT DISTANCE CLOSER THAN 1.2M IS PREVENTED

230VAC 50Hz

### **Product Details**

|                            | Max. Weight (kg) |
|----------------------------|------------------|
| Kirium Wall                | 3.6              |
| Kirium Wall with Emergency | 4.4              |

|        | Power Ranges (Watts) |
|--------|----------------------|
| 16 LED | 12 - 37W             |







**A2** 









## **A4**



## **A5**





## **A6**



FOR PRODUCTS WITH EMERGENCY OPTION

Battery connections are detached during the transportation to avoid battery drainage.

Attach both black and red wires to the corresponding battery terminals before fitting the front section.





# Kirium Wall

**BESA** mount



B2



2 x Ø 4.5 mm

B3





B4





## **B5**





### **B6**



### FOR PRODUCTS WITH EMERGENCY OPTION

Battery connections are detached during the transportation to avoid battery drainage.

Attach both black and red wires to the corresponding battery terminals before fitting the front section.