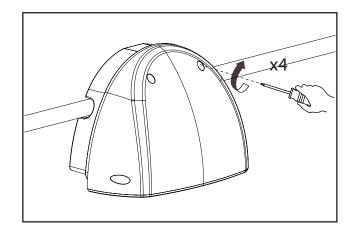

|
| Kirium Wall with Emergency | 4.4              |

|        | Power Ranges (Watts) |
|--------|----------------------|
| 16 LED | 12 - 37W             |







**A2** 









## **A4**



## **A5**





## **A6**



FOR PRODUCTS WITH EMERGENCY OPTION

Battery connections are detached during the transportation to avoid battery drainage.

Attach both black and red wires to the corresponding battery terminals before fitting the front section.





# Kirium Wall

**BESA** mount



B2



2 x Ø 4.5 mm

B3





B4





## **B5**





### **B6**



### FOR PRODUCTS WITH EMERGENCY OPTION

Battery connections are detached during the transportation to avoid battery drainage.

Attach both black and red wires to the corresponding battery terminals before fitting the front section.