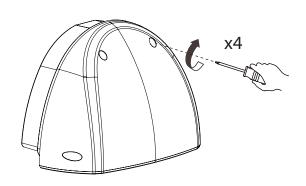

LED LIGHT SOURCE ( NON-OPAL VERSION )
- THE LUMINAIRE SHOULD BE POSITIONED SO THAT PROLONGED STARING INTO THE LUMINAIRE AT DISTANCE CLOSER THAN 1.2M IS PREVENTED

230VAC 50Hz

### **Product Details**

|                            | Max. Weight (kg) |
|----------------------------|------------------|
| Kirium Wall                | 3.6              |
| Kirium Wall with Emergency | 4.4              |

|        | Power Ranges (Watts) |
|--------|----------------------|
| 16 LED | 12 - 37W             |







**A2** 









## **A4**



## **A5**





## **A6**



FOR PRODUCTS WITH EMERGENCY OPTION

Battery connections are detached during the transportation to avoid battery drainage.

Attach both black and red wires to the corresponding battery terminals before fitting the front section.





# Kirium Wall

**BESA** mount



B2



2 x Ø 4.5 mm

B3





B4





## **B5**





### **B6**



### FOR PRODUCTS WITH EMERGENCY OPTION

Battery connections are detached during the transportation to avoid battery drainage.

Attach both black and red wires to the corresponding battery terminals before fitting the front section.