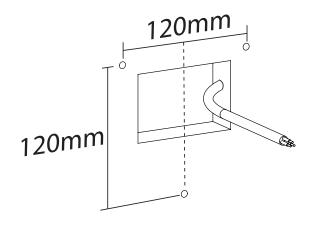

### **Product Details**

|                            | Max. Weight (kg) |
|----------------------------|------------------|
| Kirium Wall                | 3.6              |
| Kirium Wall with Emergency | 4.4              |