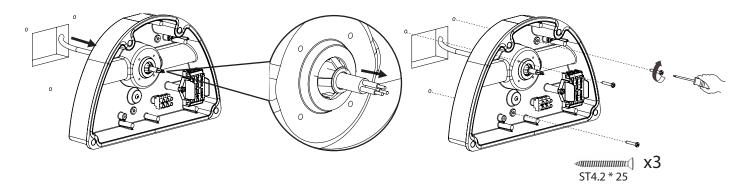

RE INSTALLATION OR SERVICING. • THIS PRODUCT MUST BE EARTHED.
- THIS PRODUCT IS DESIGNED TO OPERATE OUTDOORS. IF REQUIRED TO BE USED INDOORS PLEASE CONSULT DW WINDSOR.
- THE LIGHT SOURCE FITTED IN THIS LUMINAIRE SHALL ONLY BE REPLACED
- DO NOT LOOK DIRECTLY AT LED LIGHT SOURCE ( NON-OPAL VERSION )
- THE LUMINAIRE SHOULD BE POSITIONED SO THAT PROLONGED STARING INTO THE LUMINAIRE AT DISTANCE CLOSER THAN 1.2M IS PREVENTED

230VAC 50Hz

### **Product Details**

|                            | Max. Weight (kg) |
|----------------------------|------------------|
| Kirium Wall                | 3.6              |
| Kirium Wall with Emergency | 4.4              |

|        | Power Ranges (Watts) |
|--------|----------------------|
| 16 LED | 12 - 37W             |







**A2** 









## **A4**



## **A5**





## **A6**



FOR PRODUCTS WITH EMERGENCY OPTION

Battery connections are detached during the transportation to avoid battery drainage.

Attach both black and red wires to the corresponding battery terminals before fitting the front section.





# Kirium Wall

**BESA** mount



B2



2 x Ø 4.5 mm

B3





B4





## **B5**





### **B6**



### FOR PRODUCTS WITH EMERGENCY OPTION

Battery connections are detached during the transportation to avoid battery drainage.

Attach both black and red wires to the corresponding battery terminals before fitting the front section.