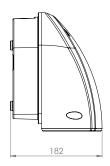

ISCONNECT ELECTRICAL SUPPLY BEFORE INSTALLATION OR SERVICING. • THIS PRODUCT MUST BE EARTHED.
- THIS PRODUCT IS DESIGNED TO OPERATE OUTDOORS. IF REQUIRED TO BE USED INDOORS PLEASE CONSULT DW WINDSOR.
- THE LIGHT SOURCE FITTED IN THIS LUMINAIRE SHALL ONLY BE REPLACED
- DO NOT LOOK DIRECTLY AT LED LIGHT SOURCE ( NON-OPAL VERSION )
- THE LUMINAIRE SHOULD BE POSITIONED SO THAT PROLONGED STARING INTO THE LUMINAIRE AT DISTANCE CLOSER THAN 1.2M IS PREVENTED

230VAC 50Hz

### **Product Details**

|                            | Max. Weight (kg) |
|----------------------------|------------------|
| Kirium Wall                | 3.6              |
| Kirium Wall with Emergency | 4.4              |

|        | Power Ranges (Watts) |
|--------|----------------------|
| 16 LED | 12 - 37W             |







**A2** 









## **A4**



## **A5**





## **A6**



FOR PRODUCTS WITH EMERGENCY OPTION

Battery connections are detached during the transportation to avoid battery drainage.

Attach both black and red wires to the corresponding battery terminals before fitting the front section.





# Kirium Wall

**BESA** mount



B2



2 x Ø 4.5 mm

B3





B4





## **B5**





### **B6**



### FOR PRODUCTS WITH EMERGENCY OPTION

Battery connections are detached during the transportation to avoid battery drainage.

Attach both black and red wires to the corresponding battery terminals before fitting the front section.