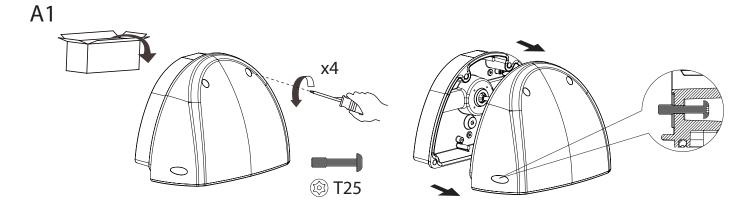

CONNECT ELECTRICAL SUPPLY BEFORE INSTALLATION OR SERVICING. • THIS PRODUCT MUST BE EARTHED.
- THIS PRODUCT IS DESIGNED TO OPERATE OUTDOORS. IF REQUIRED TO BE USED INDOORS PLEASE CONSULT DW WINDSOR.
- THE LIGHT SOURCE FITTED IN THIS LUMINAIRE SHALL ONLY BE REPLACED
- DO NOT LOOK DIRECTLY AT LED LIGHT SOURCE ( NON-OPAL VERSION )
- THE LUMINAIRE SHOULD BE POSITIONED SO THAT PROLONGED STARING INTO THE LUMINAIRE AT DISTANCE CLOSER THAN 1.2M IS PREVENTED

230VAC 50Hz

### **Product Details**

|                            | Max. Weight (kg) |
|----------------------------|------------------|
| Kirium Wall                | 3.6              |
| Kirium Wall with Emergency | 4.4              |

|        | Power Ranges (Watts) |
|--------|----------------------|
| 16 LED | 12 - 37W             |







**A2** 









## **A4**



## **A5**





## **A6**



FOR PRODUCTS WITH EMERGENCY OPTION

Battery connections are detached during the transportation to avoid battery drainage.

Attach both black and red wires to the corresponding battery terminals before fitting the front section.





# Kirium Wall

**BESA** mount



B2



2 x Ø 4.5 mm

B3





B4





## **B5**





### **B6**



### FOR PRODUCTS WITH EMERGENCY OPTION

Battery connections are detached during the transportation to avoid battery drainage.

Attach both black and red wires to the corresponding battery terminals before fitting the front section.