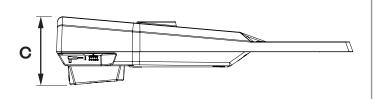

### PRODUCT DETAILS

|                     | KIRIUM ECO MINI     | KIRIUM ECO MIDI     |
|---------------------|---------------------|---------------------|
| А                   | 588mm               | 588mm               |
| В                   | 180mm               | 180mm               |
| С                   | 135mm               | 135mm               |
| Windage(CxS) ∤ IIII | 0.029m <sup>2</sup> | 0.030m <sup>2</sup> |
| kg (PP cover) 🚨     | 3.8                 | 4.1                 |
| kg (AL cover)       | 4.3                 | 4.6                 |