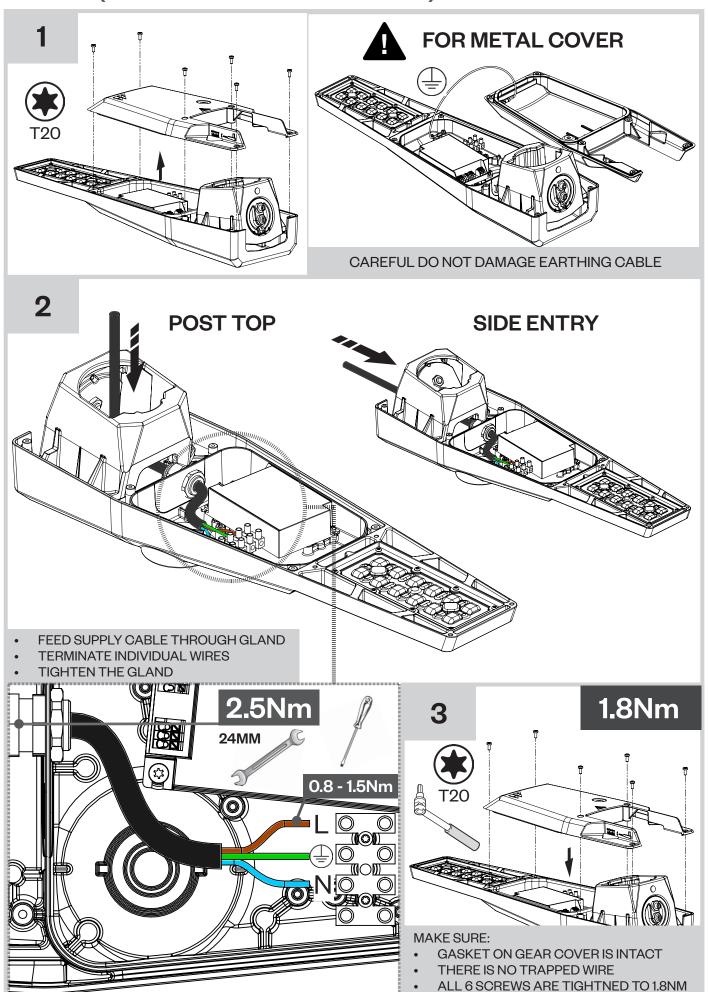

ITHIN THIS LUMINAIRE SHALL ONLY BE REPLACED BY THE MANUFACTURER, THEIR SERVICE AGENT OR SIMILAR QUALIFIED PERSON

### PRODUCT DETAILS

|                     | KIRIUM ECO MINI     | KIRIUM ECO MIDI     |
|---------------------|---------------------|---------------------|
| А                   | 588mm               | 588mm               |
| В                   | 180mm               | 180mm               |
| С                   | 135mm               | 135mm               |
| Windage(CxS) ∤ IIII | 0.029m <sup>2</sup> | 0.030m <sup>2</sup> |
| kg (PP cover) 🚨     | 3.8                 | 4.1                 |
| kg (AL cover)       | 4.3                 | 4.6                 |









### **TOOLS REQUIRED**



<sup>\*</sup> IK10 FOR POLYCARBONATE LENS VERSION

# WIRING (NON PRE-CABLED VERSION)



### **CABLE EXIT RE-DIRECT**

POST TOP - (DEFAULT CONFIGURATION)



SIDE ENTRY

# TILT ADJUSTMENT 2x LOOSEN THE BOLTS UNTIL TILTING IS POSSIBLE 16Nm +1Nm ONm



Tidadi

# **COLUMN / BRACKET ENGAGEMENT**







### LIGHT SHIELD INSTALLATION



DW Windsor

Pindar Road, Hoddesdon, Hertfordshire, EN11 ODX T: +44 (0) 1992 474600 | E: info@dwwindsor.com

Due to continuous product development the details within this document are subject to change at any time, please contact us for the most up-to-date information or visit: www.dwwindsor.com