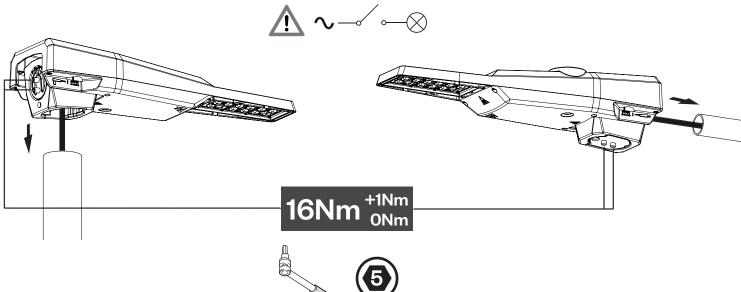

# TILT ADJUSTMENT 2x LOOSEN THE BOLTS UNTIL TILTING IS POSSIBLE 16Nm +1Nm ONm

Tidadi

# **COLUMN / BRACKET ENGAGEMENT**