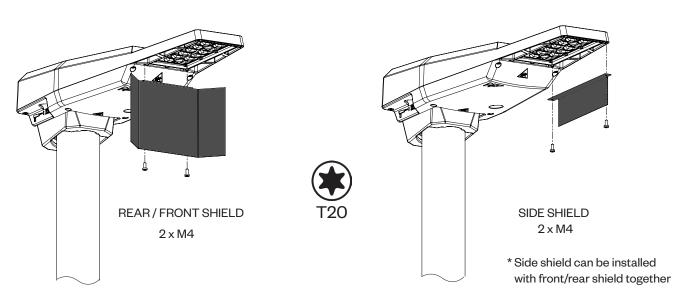

### LIGHT SHIELD INSTALLATION

DW Windsor

Pindar Road, Hoddesdon, Hertfordshire, EN11 ODX T: +44 (0) 1992 474600 | E: info@dwwindsor.com

Due to continuous product development the details within this document are subject to change at any time, please contact us for the most up-to-date information or visit: www.dwwindsor.com