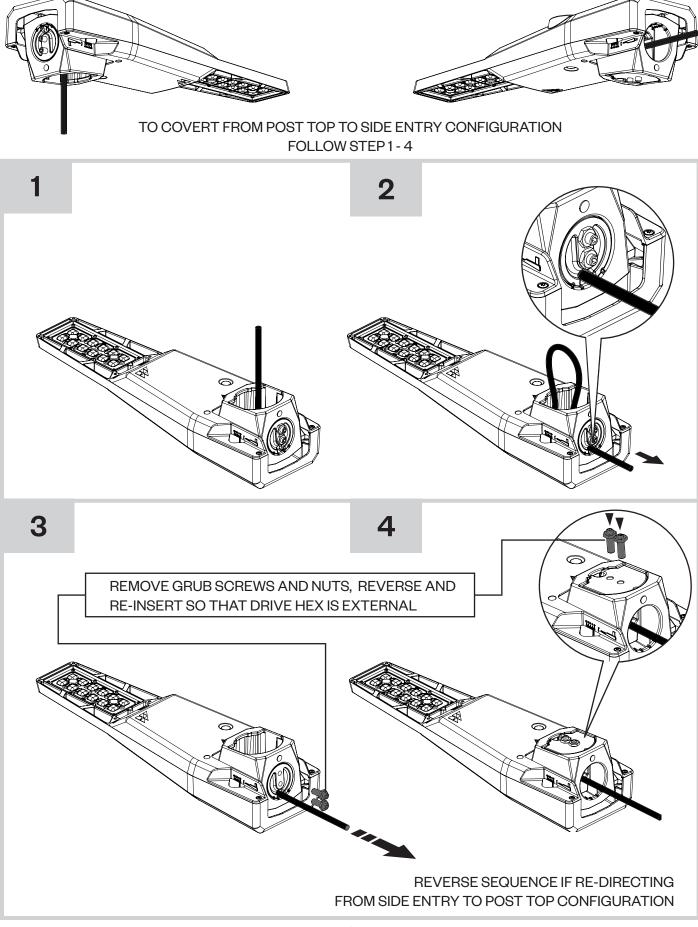

IR SERVICE AGENT OR SIMILAR QUALIFIED PERSON

### PRODUCT DETAILS

|                     | KIRIUM ECO MINI     | KIRIUM ECO MIDI     |
|---------------------|---------------------|---------------------|
| А                   | 588mm               | 588mm               |
| В                   | 180mm               | 180mm               |
| С                   | 135mm               | 135mm               |
| Windage(CxS) ∤ IIII | 0.029m <sup>2</sup> | 0.030m <sup>2</sup> |
| kg (PP cover) 🚨     | 3.8                 | 4.1                 |
| kg (AL cover)       | 4.3                 | 4.6                 |









### **TOOLS REQUIRED**



<sup>\*</sup> IK10 FOR POLYCARBONATE LENS VERSION

# WIRING (NON PRE-CABLED VERSION)



### **CABLE EXIT RE-DIRECT**

POST TOP - (DEFAULT CONFIGURATION)



SIDE ENTRY

# TILT ADJUSTMENT 2x LOOSEN THE BOLTS UNTIL TILTING IS POSSIBLE 16Nm +1Nm ONm



Tidadi

# **COLUMN / BRACKET ENGAGEMENT**







### LIGHT SHIELD INSTALLATION



DW Windsor

Pindar Road, Hoddesdon, Hertfordshire, EN11 ODX T: +44 (0) 1992 474600 | E: info@dwwindsor.com

Due to continuous product development the details within this document are subject to change at any time, please contact us for the most up-to-date information or visit: www.dwwindsor.com