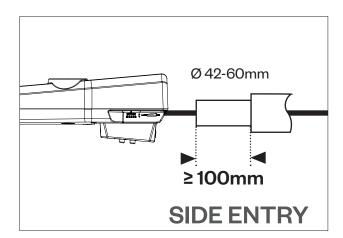

-----------------|---------------------|---------------------|
| А                   | 588mm               | 588mm               |
| В                   | 180mm               | 180mm               |
| С                   | 135mm               | 135mm               |
| Windage(CxS) ∤ IIII | 0.029m <sup>2</sup> | 0.030m <sup>2</sup> |
| kg (PP cover) 🚨     | 3.8                 | 4.1                 |
| kg (AL cover)       | 4.3                 | 4.6                 |









### **TOOLS REQUIRED**



<sup>\*</sup> IK10 FOR POLYCARBONATE LENS VERSION

# WIRING (NON PRE-CABLED VERSION)



### **CABLE EXIT RE-DIRECT**

POST TOP - (DEFAULT CONFIGURATION)



SIDE ENTRY

# TILT ADJUSTMENT 2x LOOSEN THE BOLTS UNTIL TILTING IS POSSIBLE 16Nm +1Nm ONm



Tidadi

# **COLUMN / BRACKET ENGAGEMENT**







### LIGHT SHIELD INSTALLATION



DW Windsor

Pindar Road, Hoddesdon, Hertfordshire, EN11 ODX T: +44 (0) 1992 474600 | E: info@dwwindsor.com

Due to continuous product development the details within this document are subject to change at any time, please contact us for the most up-to-date information or visit: www.dwwindsor.com