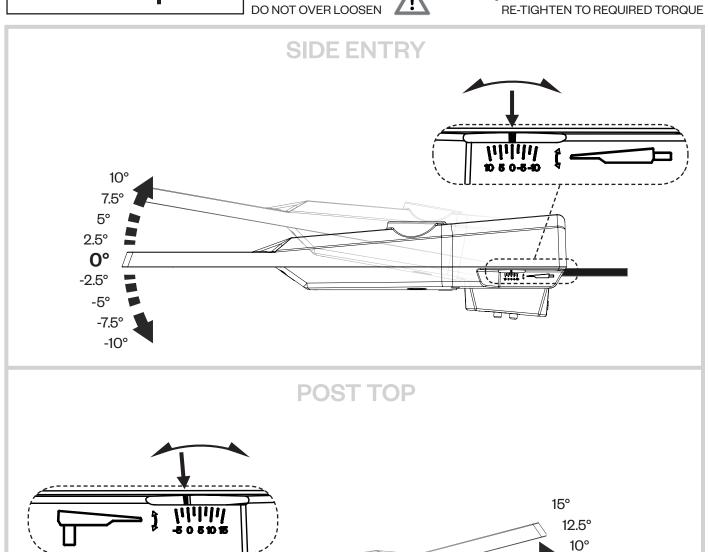

# TILT ADJUSTMENT 2x LOOSEN THE BOLTS UNTIL TILTING IS POSSIBLE 16Nm +1Nm ONm

Tidadi