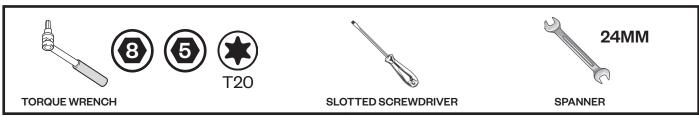

WAYS MAINTAIN BASIC INSULATION BETWEEN LOW VOLTAGE SUPPLY AND CONTROL
- LEDS CONTAINED WITHIN THIS LUMINAIRE SHALL ONLY BE REPLACED BY THE MANUFACTURER, THEIR SERVICE AGENT OR SIMILAR QUALIFIED PERSON

### PRODUCT DETAILS

|                     | KIRIUM ECO MINI     | KIRIUM ECO MIDI     |
|---------------------|---------------------|---------------------|
| А                   | 588mm               | 588mm               |
| В                   | 180mm               | 180mm               |
| С                   | 135mm               | 135mm               |
| Windage(CxS) ∤ IIII | 0.029m <sup>2</sup> | 0.030m <sup>2</sup> |
| kg (PP cover) 🚨     | 3.8                 | 4.1                 |
| kg (AL cover)       | 4.3                 | 4.6                 |









### **TOOLS REQUIRED**



<sup>\*</sup> IK10 FOR POLYCARBONATE LENS VERSION

# WIRING (NON PRE-CABLED VERSION)



### **CABLE EXIT RE-DIRECT**

POST TOP - (DEFAULT CONFIGURATION)



SIDE ENTRY

# TILT ADJUSTMENT 2x LOOSEN THE BOLTS UNTIL TILTING IS POSSIBLE 16Nm +1Nm ONm



Tidadi

# **COLUMN / BRACKET ENGAGEMENT**







### LIGHT SHIELD INSTALLATION



DW Windsor

Pindar Road, Hoddesdon, Hertfordshire, EN11 ODX T: +44 (0) 1992 474600 | E: info@dwwindsor.com

Due to continuous product development the details within this document are subject to change at any time, please contact us for the most up-to-date information or visit: www.dwwindsor.com