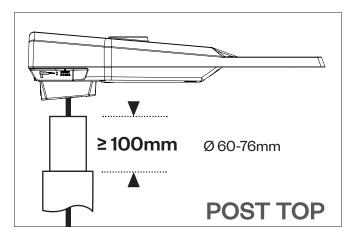

-------------------|---------------------|---------------------|
| А                   | 588mm               | 588mm               |
| В                   | 180mm               | 180mm               |
| С                   | 135mm               | 135mm               |
| Windage(CxS) ∤ IIII | 0.029m <sup>2</sup> | 0.030m <sup>2</sup> |
| kg (PP cover) 🚨     | 3.8                 | 4.1                 |
| kg (AL cover)       | 4.3                 | 4.6                 |









### **TOOLS REQUIRED**



<sup>\*</sup> IK10 FOR POLYCARBONATE LENS VERSION

# WIRING (NON PRE-CABLED VERSION)



### **CABLE EXIT RE-DIRECT**

POST TOP - (DEFAULT CONFIGURATION)



SIDE ENTRY

# TILT ADJUSTMENT 2x LOOSEN THE BOLTS UNTIL TILTING IS POSSIBLE 16Nm +1Nm ONm



Tidadi

# **COLUMN / BRACKET ENGAGEMENT**







### LIGHT SHIELD INSTALLATION



DW Windsor

Pindar Road, Hoddesdon, Hertfordshire, EN11 ODX T: +44 (0) 1992 474600 | E: info@dwwindsor.com

Due to continuous product development the details within this document are subject to change at any time, please contact us for the most up-to-date information or visit: www.dwwindsor.com