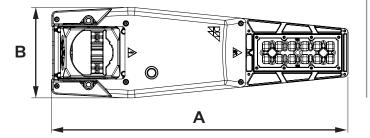

### PRODUCT DETAILS

|                     | KIRIUM ECO MINI     | KIRIUM ECO MIDI     |
|---------------------|---------------------|---------------------|
| А                   | 588mm               | 588mm               |
| В                   | 180mm               | 180mm               |
| С                   | 135mm               | 135mm               |
| Windage(CxS) ∤ IIII | 0.029m <sup>2</sup> | 0.030m <sup>2</sup> |
| kg (PP cover) 🚨     | 3.8                 | 4.1                 |
| kg (AL cover)       | 4.3                 | 4.6                 |