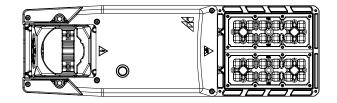

### PRODUCT DETAILS

|                     | KIRIUM ECO MINI     | KIRIUM ECO MIDI     |
|---------------------|---------------------|---------------------|
| А                   | 588mm               | 588mm               |
| В                   | 180mm               | 180mm               |
| С                   | 135mm               | 135mm               |
| Windage(CxS) ∤ IIII | 0.029m <sup>2</sup> | 0.030m <sup>2</sup> |
| kg (PP cover) 🚨     | 3.8                 | 4.1                 |
| kg (AL cover)       | 4.3                 | 4.6                 |