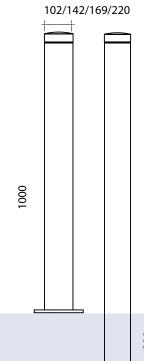

#### Measurements

Height above ground level: 1000mm Diameter: 102, 142, 169 or 220mm Weight: 10, 17, 20, 30kg