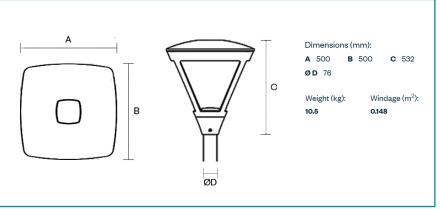

### Mechanical

Mounting Options Post top Ø76mm

Glazing Flat toughened glass
Housing Aluminium

Housing Aluminium
Colours Black RAL 9005

Mid Grey RAL 7046

Light Grey RAL 7035 (other RAL colours on request)

Finish Smooth polyester powder coat

IP Rating IP66
IK Rating IK10
Weight 10.5kg

Windage 0.148m2