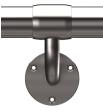

# Garda® Product codes

## the mark of quality

Your first choice illuminated handrail system.

Perfect for logistically complex projects that require an integrated lighting solution.

Choose Garda for market leading photometric performance and uniformity. Available in symmetric or asymmetric distributions.

Find out more by visiting

dwwindsor.com/garda





## **Basic Options Overview**

#### Modules





Garda Classic



Garda Pro



**NEW Garda RGBW** 

#### **Materials**



#### Stainless Steel - Seamless

- For a high end, high-quality, bespoke, seamless handrail installation
- · Fully Tig welded and polished on site
- · Full turn key solution
- For flexibility of installation



#### Stainless Steel - Kit

- For a high end, high-quality, bespoke handrail
- Range of bespoke flexible and expertly crafted brackets to suit any scheme
- For self install or full turn key solution





#### Aluminium

- For schemes that require a painted finish.
- Matches in to existing architecture



#### Muminum -Anti-Climb

- · For schemes that require performance with safety in mind
- . Bridges wealth of other uses
- Standard profile
- Cable carry option





### **Garda Product Codes**



- Example: Garda Stainless Steel fully welded comfort 4K continuous root stanchion mounted 0.74KN glass infill emergency
- Garda-C-4K-CON-SS-0-R-0.74-GL-E
- Please note that module size is dependent on achievable spacings between bracket / stanchion centres so may change after the design process