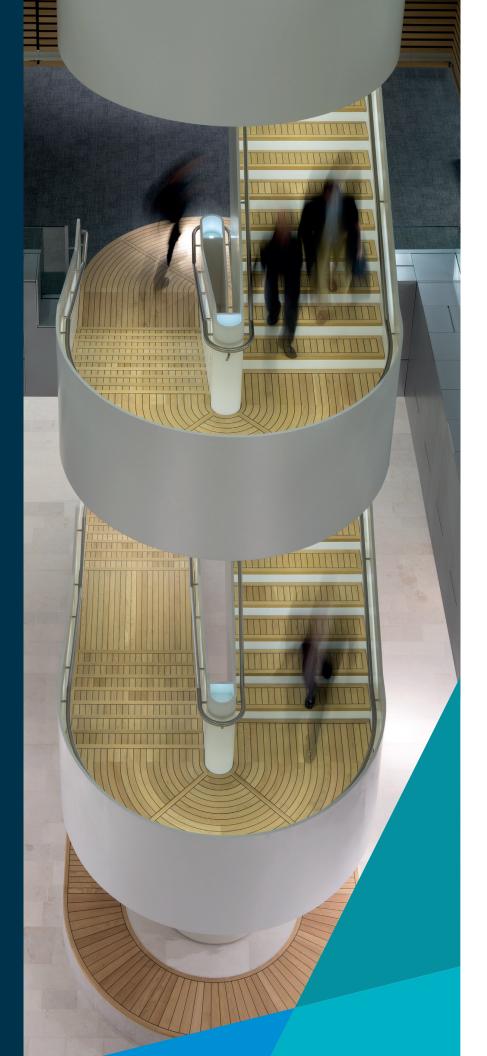

## the mark of quality

Your first choice illuminated handrail system.

Perfect for logistically complex projects that require an integrated lighting solution.

Choose Garda for market leading photometric performance and uniformity. Available in symmetric or asymmetric distributions.