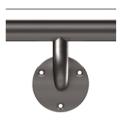

# Garda® Product codes

## the mark of quality

Your first choice illuminated handrail system.

Perfect for logistically complex projects that require an integrated lighting solution.

Choose Garda for market leading photometric performance and uniformity. Available in symmetric or asymmetric distributions.

Find out more by visiting

dwwindsor.com/garda





## **Basic Options Overview**

#### Modules





Garda Classic



Garda Pro



**NEW Garda RGBW** 

#### **Materials**



#### Stainless Steel - Seamless

- For a high end, high-quality, bespoke, seamless handrail installation
- · Fully Tig welded and polished on site
- · Full turn key solution
- For flexibility of installation



#### Stainless Steel - Kit

- For a high end, high-quality, bespoke handrail
- Range of bespoke flexible and expertly crafted brackets to suit any scheme
- For self install or full turn key solution





#### Aluminium

- For schemes that require a painted finish.
- Matches in to existing architecture



#### Muminum -Anti-Climb

- · For schemes that require performance with safety in mind
- . Bridges wealth of other uses
- Standard profile
- Cable carry option





### **Garda Product Codes**



- Example: Garda Stainless Steel fully welded comfort 4K continuous root stanchion mo