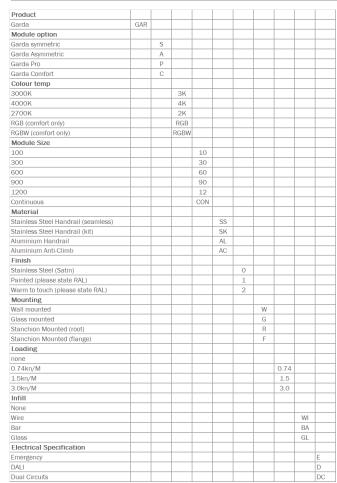

### **Garda Product Codes**

- Example: Garda Stainless Steel fully welded comfort 4K continuous root stanchion mounted 0.74KN glass infill emergency
- Garda-C-4K-CON-SS-0-R-0.74-GL-E
- Please note that module size is dependent on achievable spacings between bracket / stanchion centres so may change after the design process
- Please see full brochure for module outputs
- Loadings are requested but not confirmed as being achievable until full scheme drawings have been received and spacings / mat size calculated accordingly
- Number of power supplies are determined by load, electrical specification and available power supply locations
- Standard bracket's and stanchions are tube; any other design will need to be instructed (see below)
- All standard RAL colours are available and bespoke colours on request
- See full Garda brochure for more information