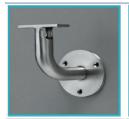

ully welded comfort 4K continuous root stanchion mounted 0.74KN glass infill emergency
- Garda-C-4K-CON-SS-0-R-0.74-GL-E
- Please note that module size is dependent on achievable spacings between bracket / stanchion centres so may change after the design process
- Please see full brochure for module outputs
- Loadings are requested but not confirmed as being achievable until full scheme drawings have been received and spacings / mat size calculated accordingly
- Number of power supplies are determined by load, electrical specification and available power supply locations
- Standard bracket's and stanchions are tube; any other design will need to be instructed (see below)
- All standard RAL colours are available and bespoke colours on request
- See full Garda brochure for more information





Standard Round wall bracket Alternative Square wall bracket