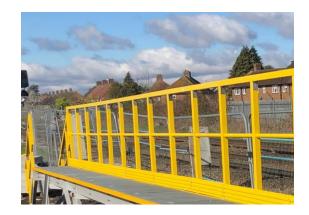

## DW Windsor Ltd // Pindar Road, Hoddeson, Hertfordshire EN11 ODX, UK // www.dwwindsor.com

Product Name | GRP Garda Illuminated Handrail

Mounting Options Stanchion mounted

Output up to 1956lm

**Light Source** High power LED

Colour Temp | 2700K / 3000K / 4000K / RGBW

**CRI** >70

Distribution

Symmetric / Asymmetric (refer to module options)

Number of LEDs 1 to 16 (dependant on module)

Power 1.5W to 21W (dependant on module)

Luminaire Efficacy (max) up to 111lm/W Electrical Class | Class | III

Operating Voltage 24-48V AC/DC SELV

**Driver** Remote PSU (3-hour emergency battery backup

available)

Lifetime 100,000 hours

Operating Temperature -40°C to +50°C

IP Rating IP66

IK Rating IK10

Colour Finish Light grey RAL 7035 / Mid grey RAL 7046 / Black

RAL 9005 (other RAL colours on request)

Housing Material Glass reinforced plastic

Finish Painted

Glazing Material Polycarbonate

Certifications | CE

Control Options Variable resistance dimming / 1-10V dimming /

DALI dimming / DMX (via DALI converter)