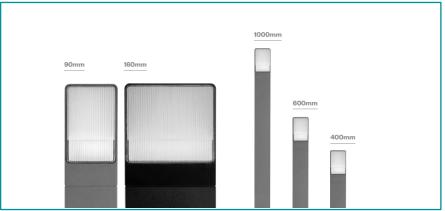

#### Sample Specification Text

Ren 160 architectural bollard. 600mm height for root mounted installation. 3,000K light engine combined with a Performance Plus optic for improved lateral light distribution using a reeded toughened glass glazing. Aluminium housing finished in Corten brown with a textured polyester powder coat finish. On/off driver. 100,000 hour L80 lifetime. IP66. IK09. 220-240V. Class I.

# Mechanical

Mounting Options Root mounted / flange plate /

bolt-on root

Glazing Reeded toughened glass
Housing Die-cast aluminium (head)

Extruded aluminium (base)

Colours White RAL 9016

Black RAL 9005 Aluminium RAL 9006 Metallic Grey 9007 Metallic Dark Grey DB703