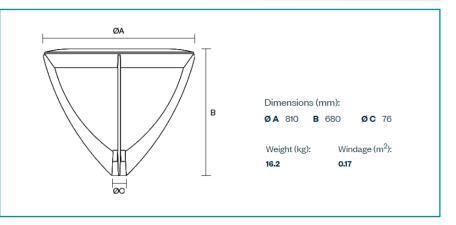

#### Mechanical

Mounting Options Post top Ø76mm (Ø60mm on

request)

Glazing Flat toughened glass

Housing Aluminium
Colours White RAL 9016

Black RAL 9005

Aluminium RAL 9006 Metallic Grey 9007 Metallic Dark Grey DB703

Corten Brown

(other RAL colours on request)

Finish Polyester powder coat

IP Rating IP66
IK Rating IK09
Weight 16.2kg