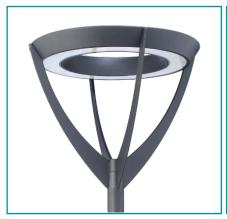

# Milano Halo

Sample Specification Text

Milano Halo urban decorative post top luminaire with 16 LED light engine and fully programmable driver. 3,000K colour temperature using Diamond+ A1 optic technology. Aluminium body in RAL 9005 textured black with a polyester powder coat finish and flat toughened glass glazing. IP66 and IK09 protection. 100,000 hour (L90 B10) lifetime. For -40 $^{\circ}$ C to +50 $^{\circ}$ C ambient operating temperatures. Class I.