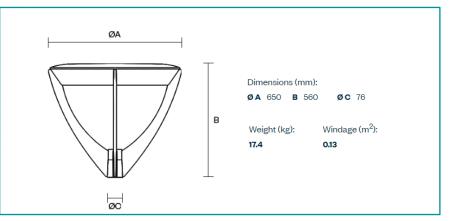

# Mechanical

**Mounting Options** Post top Ø76mm (Ø60mm on

request)

Glazing Flat toughened glass

Housing Aluminium

**Colours** White RAL 9016 Black RAL 9005

Aluminium RAL 9006 Metallic Grey 9007 Metallic Dark Grey DB703

Corten Brown

(other RAL colours on request)

**Finish** Polyester powder coat

**IP Rating IP66 IK Rating** IK09 Weight 17.4kg