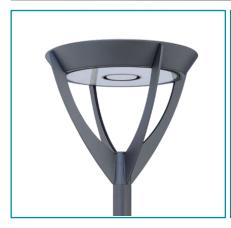

# Milano Classic

#### Sample Specification Text

Milano Classic urban decorative post top luminaire with 16 LED light engine and fully programmable driver. 3,000K colour temperature using Diamond+ A1 optic technology. Aluminium body in RAL 9005 textured black with a polyester powder coat finish and flat toughened glass glazing. IP66 and IK09 protection. 100,000 hour (L90 B10) lifetime. For -40°C to +50°C ambient operating temperatures. Class I.