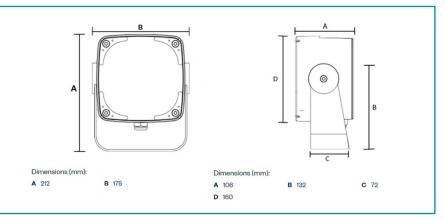

## **Mechanical**

Mounting Options Surface
Tilt Adjustment 45° (forwards)

Glazing

90° (backwards)

Flat toughened glass

Housing Die-cast aluminium
Colours Black RAL 9005

White RAL 9016 Aluminium 9006 Metallic Grey 9007

Metallic Dark Grey DB703

Corten Brown

(other RAL colours on request)

Finish Polyester powder coat

IP Rating IP66
IK Rating IK09
Weight 4.5kg